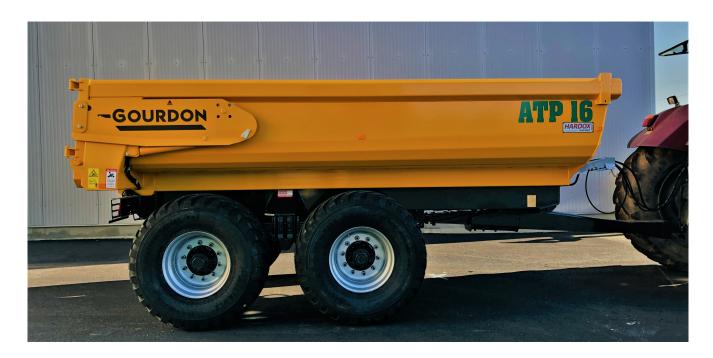

## **BODY**

 Low COG thanks to overlapped body. Resting on rubber blocks

- Full HARDOX® 450 semi-conical body
- HARDOX® 450 steel bottom thickness 5mm
- HARDOX® 450 steel sides thickness 4mm
- Rocks-breaker profile on side tops
- Double LED lighting with protection grid
- Electric beam protected in steel tube
- · Lateral sliding ladder with inside footboard