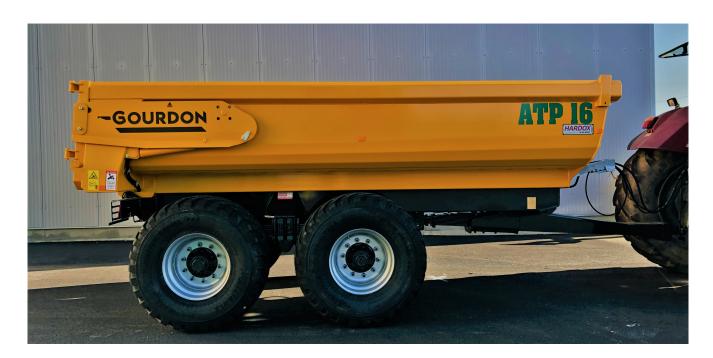

# **ATP 16**

## **UNDERCARRIAGE**

- Heavy-duty boggie axles
- Heavy-duty parabolic suspension leaves
- Hydraulic braking
- 25 km/h homologation

## **DOOR**

• 1-part door with hydraulic opening

#### **BODY**

 Extra low body integrated into chassis, resting on silent blocks

- Half-round all-HARDOX®450 body
- HARDOX® 450 steel bottom, thickness 5mm
- HARDOX® 450 steel sides, thickness 4mm
- Rocks breaker upper sides
- · Lateral sliding ladder
- Double LED lighting with protection grid
- · Set of electrical wires protected into chassis