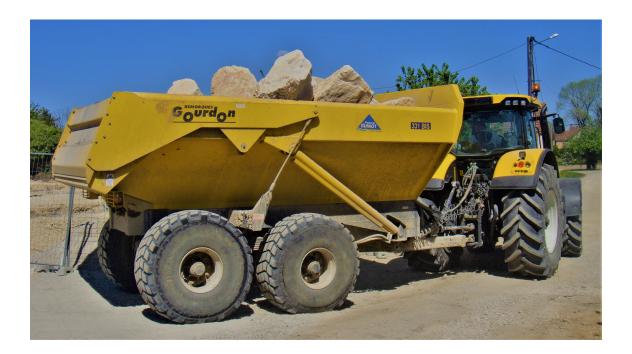

# BT 18/25

# **EQUIPMENT**

# HITCH

- Sprung drawbar adjustable in height
- Ø50 mm hitch on universal plate
- Hydraulic crutch with hand pump

#### **UNDERCARRIAGE**

- Heavy-duty boggie axles with high amplitude
- Heavy-duty suspensions
- Hydraulic braking with heavy-duty brakes

#### **DUMPING**

- PTO-driven hydraulic circuit with piston pump
- DUMPER-type wide angle dumping
- Fast dump cycle by high speed distributor
- Double-acting cylinders with ball-joint connections

# **DOOR**

• Raised rear edge for use without door

# **BODY**

• HARDOX® 450 steel bottom - thickness 10 mm

- Domex® 450 steel sides thickness 10 mm
- · High strength steel chassis
- Rocks-breaker profile on side tops
- Double LED lighting with protection grid
- Electric beam protected in steel tube