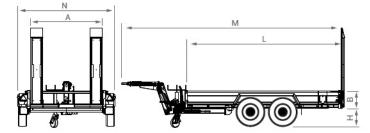

 $^{1}$  manual adjustement of coupling height  $^{2}$  7/13 pins with adaptator

<sup>3</sup>delivered in addition to BNA hitch

<sup>4</sup>special painting applied in factory

| TECHNICAL DATA       |                  |                 |              |                   |            |                |                                    |              |              |             |             |                  |
|----------------------|------------------|-----------------|--------------|-------------------|------------|----------------|------------------------------------|--------------|--------------|-------------|-------------|------------------|
| ТҮРЕ                 | GLW <sup>1</sup> | PL <sup>2</sup> |              | in-use dimensions |            |                | overall<br>dimensions <sup>3</sup> |              | ramps        |             |             | tyres            |
|                      | kg               | kg              | L<br>mm      | A<br>mm           | H<br>mm    | <b>B</b><br>mm | M<br>mm                            | N<br>mm      | length<br>mm | width<br>mm | track<br>mm |                  |
| CP 35                | 3500             | 2800            | 3400         | 1650              | 520        | 260            | 4960                               | 2250         | 1500         | 280         | 350         | 195x14           |
| CP 35 PB<br>CP 35 SN | 3500<br>3500     | 2800<br>2800    | 3600<br>3400 | 1700<br>1650      | 530<br>450 | 260<br>260     | 5033<br>4880                       | 2270<br>2250 | 1500<br>1500 | 280<br>280  | 400<br>350  | 195x14<br>195x14 |

<sup>1</sup> Gross laden weight <sup>2</sup> Payload <sup>3</sup> with Gourdon® hydraulic drawbar adjustable in height