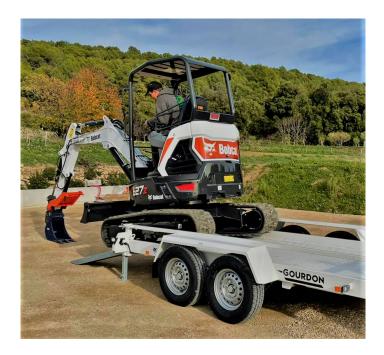

# **CP 35 PB**

# EQUIPMENT

CE marking

#### <u>HITCH</u>

- Classic drawbar1
- BNA hitch

#### UNDERCARRIAGE

- Suspension of axles by compression
- Inertia braking of each axles

#### BODY

- Automatic crutches at lowering of ramps
- Electric beam2 protected in steel tube
- One-piece durable steel mudguard
- 4 CE stowage rings
- Steel + wood ramps, adjustable in track
- One-piece welded frame
- Non-slip metal floor (diamond plate) or wood floor
- Crutch with resting sole