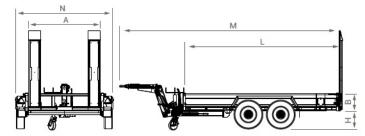

2 7/13 pins with adaptator

3delivered in addition to BNA hitch

4special painting applied in factory

| TECHNICAL DATA       |                  |                 |                   |              |            |            |                                    |              |              |             |             |                  |
|----------------------|------------------|-----------------|-------------------|--------------|------------|------------|------------------------------------|--------------|--------------|-------------|-------------|------------------|
| ТҮРЕ                 | GLW <sup>1</sup> | PL <sup>2</sup> | in-use dimensions |              |            |            | overall<br>dimensions <sup>3</sup> |              | ramps        |             |             | tyres            |
|                      | kg               | kg              | L<br>mm           | A<br>mm      | H<br>mm    | B<br>mm    | M<br>mm                            | N<br>mm      | length<br>mm | width<br>mm | track<br>mm |                  |
| CP 35                | 3500             | 2800            | 3400              | 1650         | 520        | 260        | 4960                               | 2250         | 1500         | 280         | 350         | 195x14           |
| CP 35 PB<br>CP 35 SN | 3500<br>3500     | 2800<br>2800    | 3600<br>3400      | 1700<br>1650 | 530<br>450 | 260<br>260 | 5033<br>4880                       | 2270<br>2250 | 1500<br>1500 | 280<br>280  | 400<br>350  | 195x14<br>195x14 |

<sup>1</sup> Gross laden weight <sup>2</sup> Payload <sup>3</sup> with Gourdon® hydraulic drawbar adjustable in height