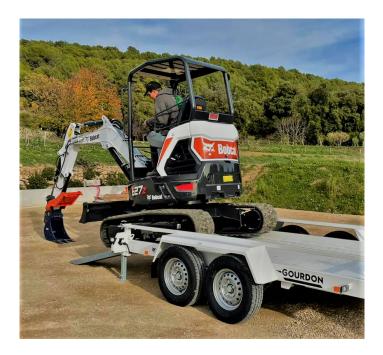

# **CP 35 SN**

#### BODY

- Automatic crutches at lowering of ramps
- Electric beam2 protected in steel tube
- One-piece durable steel mudguard
- 4 CE stowage rings
- Steel + wood ramps, adjustable in track
- One-piece welded frame
- Non-slip metal floor (diamond plate) or wood floor
- Crutch with resting sole

#### BODY

- Safety chocks for composite floor
- Aluminium ramps
- LED lighting
- Waterproof documents support
- On-demand RAL color<sup>4</sup>
- Kit of 2 lashings with hooks
- Ajustable stop

1 manual adjustement of coupling height