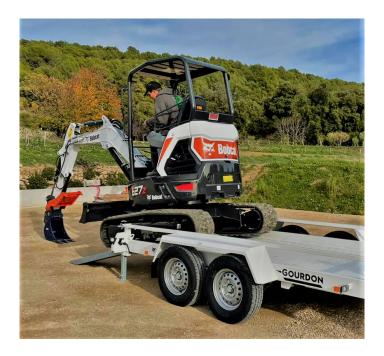

# **CP 35 TF**

# EQUIPMENT

CE marking

# **HITCH**

- Classic drawbar<sup>1</sup>
- BNA hitch

## **UNDERCARRIAGE**

- Suspension of axles by compression
- Inertia braking of each axles

## **BODY**

- Automatic crutches at lowering of ramps
- Electric beam<sup>2</sup>protected in steel tube
- One-piece durable steel mudguard
- 4 CE stowage rings
- Steel + wood ramps, adjustable in track
- One-piece welded frame
- Non-slip metal floor (diamond plate) or wood floor
- · Crutch with resting sole