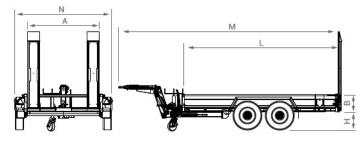

| TECHNICAL DATA       |                  |                 |              |                |            |            |              |                              |              |             |             |                  |
|----------------------|------------------|-----------------|--------------|----------------|------------|------------|--------------|------------------------------|--------------|-------------|-------------|------------------|
| TYPE                 | GLW <sup>1</sup> | PL <sup>2</sup> |              | in-use d       | imensio    | 18         |              | erall<br>nsions <sup>3</sup> | ramps        |             |             | tyres            |
|                      | kg               | kg              | L<br>mm      | <b>A</b><br>mm | H<br>mm    | B<br>mm    | M<br>mm      | N<br>mm                      | length<br>mm | width<br>mm | track<br>mm |                  |
| CP 35                | 3500             | 2800            | 3400         | 1650           | 520        | 260        | 4960         | 2250                         | 1500         | 280         | 350         | 195x14           |
| CP 35 PB<br>CP 35 SN | 3500<br>3500     | 2800<br>2800    | 3600<br>3400 | 1700<br>1650   | 530<br>450 | 260<br>260 | 5033<br>4880 | 2270<br>2250                 | 1500<br>1500 | 280<br>280  | 400<br>350  | 195x14<br>195x14 |

<sup>&</sup>lt;sup>1</sup> Gross laden weight <sup>2</sup> Payload <sup>3</sup> with Gourdon® hydraulic drawbar adjustable in height