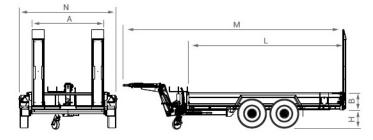

| TECHNICAL DATA     |                  |                 |                   |              |            |                                    |              |              |              |             |             |                  |
|--------------------|------------------|-----------------|-------------------|--------------|------------|------------------------------------|--------------|--------------|--------------|-------------|-------------|------------------|
| ТҮРЕ               | GLW <sup>1</sup> | PL <sup>2</sup> | in-use dimensions |              |            | overall<br>dimensions <sup>3</sup> |              | ramps        |              |             | tyres       |                  |
|                    | kg               | kg              | L<br>mm           | A<br>mm      | H<br>mm    | B<br>mm                            | M<br>mm      | N<br>mm      | length<br>mm | width<br>mm | track<br>mm |                  |
| GPA 250<br>GPA 350 | 2500<br>3500     | 1900<br>2800    | 3100<br>3600      | 1500<br>1700 | 510<br>530 | 260<br>260                         | 5033<br>5033 | 2070<br>2270 | 1800<br>1800 | 300<br>300  | 400<br>400  | 185x14<br>195x14 |