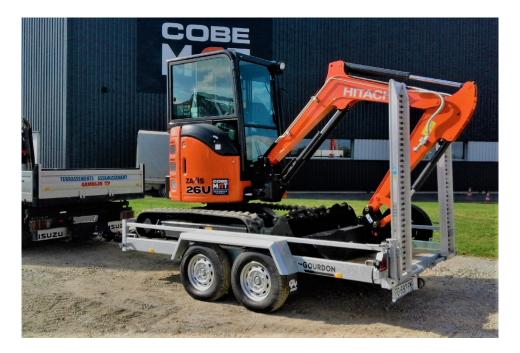

# **GPA 250**

## EQUIPMENT

CE marking

#### HITCH

- Classic drawbar<sup>1</sup>
- BNA hitch

#### UNDERCARRIAGE

- Suspension of axles by compression
- Inertia braking of each axles
- · Heavy-duty Jockey wheel

#### **BODY**

- · One-piece galvanized ans durable frame
- · Treated solid wood floor
- Aluminium ramps
- Automatic crutches at lowering of ramps
  Electric beam<sup>2</sup>protected in steel tube
- One-piece durable steel mudguard
- 4 CE stowage rings