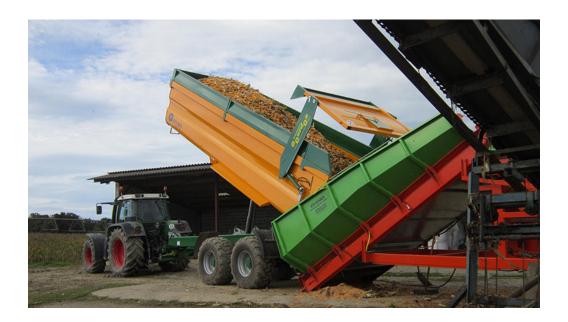

### **DUMPING**

• PTO-driven dumping with independant hydraulic circuit

# **DOOR**

- 1-part door with hydraulic opening
- · Grain hatch with lever

### **BODY**

- Conical body with front sloping panel and visual level
- SSAB Domex® 500 steel sides, thickness 4 mm
- SSAB Domex® 500 steel bottom, thickness 5 mm
- SSAB Domex® 500 tubular steel chassis, thickness 6 mm
- Sliding access ladder on front panel