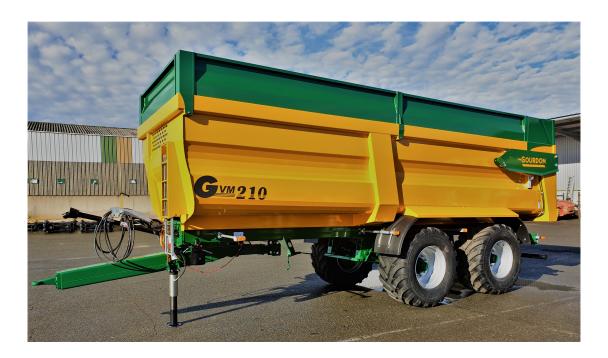

# **GVM 210**

## HITCH

- Sprung drawbarsur 3 positions
- Ø50 mm hitchon universal plate
- Hydraulic crutchwith hand pump

# **UNDERCARRIAGE**

- Heavy-dutyaxles
- Hydraulic brakingand nitrogen emergency brake

## **DUMPING**

• PTO-driven dumpingwith independant hydraulic circuit

## **DOOR**

- Hydraulic-opening-1-panel door
- · Grain hatch with lever

## **BODY**

- Conical body with front sloping panel and visual level
- SSAB Domex® 500 steel sides- thickness 4 mm
- SSAB Domex® 500 steel bottom- thickness 5 mm
- SSAB Domex® 500 tubular steel chassis- thickness 6

- mm
- · Sliding access ladder on front panel
- · Mudguards integrated into the body
- Toolbox
- Steel extensions height 500 mm
- Low COGthanks to overlapped body. Resting on rubber blocks
- LED lightingwith protection grid
- Marker lights, bracket and power supply for rear beacon
- · R.I.G. Rear Impact Guard