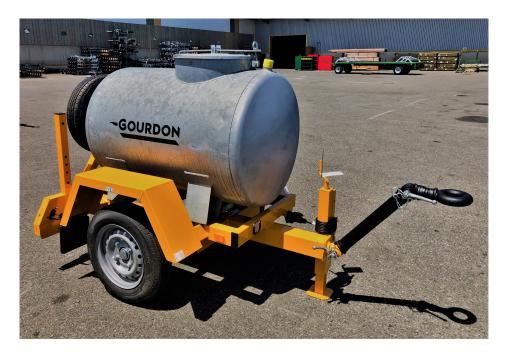

## 500L

## EQUIPMENT

- Galvanized tank of 500L
- Manhole opening
- Drawbar adjustable in height
- Front crutch with resting sole
- Two rear stabilization crutches
- Required protected lighting
- Electric beam<sup>1</sup> protected in steel tube