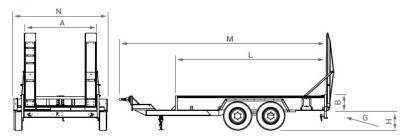

## **BODY**

- Waterproof documents support
- On-demand color<sup>1</sup>
- Aluminium ramps
- Kit of 2 lashings with hooks

|         | TECHNICAL DATA |                 |                   |      |     |     |                       |      |                    |      |        |       |               |            |              |
|---------|----------------|-----------------|-------------------|------|-----|-----|-----------------------|------|--------------------|------|--------|-------|---------------|------------|--------------|
| TYPE    | GLW 1          | PL <sup>2</sup> | in-use dimensions |      |     |     | overall<br>dimensions |      | coupling<br>height |      | ramps  |       |               |            | simple tyres |
|         |                |                 | L                 | Α    | н   | В   | М                     | N    | mini               | maxi | length | width | min.<br>track | slope<br>G |              |
| 5       | kg             | kg              | mm                | mm   | mm  | mm  | mm                    | mm   | mm                 | mm   | mm     | mm    | mm            | %          |              |
| PE 6000 | 6000           | 4240            | 4100              | 1990 | 640 | 300 | 5860                  | 2550 | 600                | 820  | 2000   | 300   | 580           | 18         | 215/75R17,5  |
| PE 8000 | 8000           | 6100            | 4100              | 1990 | 640 | 300 | 5860                  | 2550 | 600                | 820  | 2000   | 300   | 580           | 18         | 215/75R17,5  |