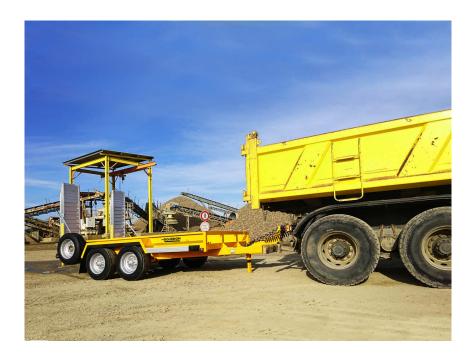

# **PE 6000**

## <u>HITCH</u>

- BNA hitch adjustable in height
- Front crutch with resting sole

## **UNDERCARRIAGE**

- Heavy-duty tandem axles
- Suspensions by parabolic leaf springs
- Air braking with ABS

#### **BODY**

- Treated solid wood floor
- 4 CE stowage rings
- Steel + wood ramps adjustable in track
- Rear ramps assisted by springs
- Rear stabilization crutches
- LED lighting
- Required lighting 24V
- Electric beam protected in steel tube
- One-piece welded frame
- One-piece durable steel mudguard