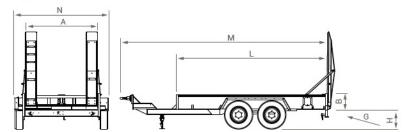

### **BODY**

- Waterproof documents support
- On-demand color1
- Aluminium ramps
- Kit of 2 lashings with hooks

1 special painting applied in factory

| TECHNICAL DATA |       |                 |                   |      |     |     |                       |      |                    |      |        |       |               |            |              |
|----------------|-------|-----------------|-------------------|------|-----|-----|-----------------------|------|--------------------|------|--------|-------|---------------|------------|--------------|
| TYPE           | GLW ¹ | PL <sup>2</sup> | in-use dimensions |      |     |     | overall<br>dimensions |      | coupling<br>height |      | ramps  |       |               |            | simple tyres |
|                |       |                 | L                 | Α    | н   | В   | М                     | N    | mini               | maxi | length | width | min.<br>track | slope<br>G |              |
|                | kg    | kg              | mm                | mm   | mm  | mm  | mm                    | mm   | mm                 | mm   | mm     | mm    | mm            | %          |              |
| PE 6000        | 6000  | 4240            | 4100              | 1990 | 640 | 300 | 5860                  | 2550 | 600                | 820  | 2000   | 300   | 580           | 18         | 215/75R17,5  |
| PE 8000        | 8000  | 6100            | 4100              | 1990 | 640 | 300 | 5860                  | 2550 | 600                | 820  | 2000   | 300   | 580           | 18         | 215/75R17,5  |

<sup>1</sup> Gross laden weight <sup>2</sup> Payload