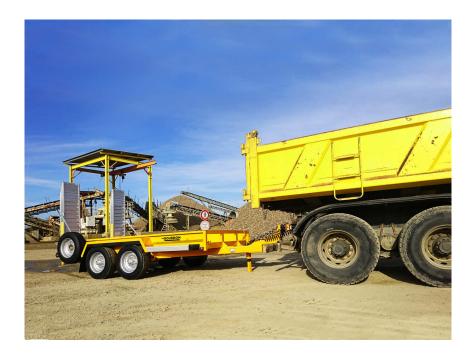

# **PE 8000**

## EQUIPMENT

CE marking

#### **HITCH**

- BNA hitch adjustable in height
- Front crutch with resting sole

### **UNDERCARRIAGE**

- Heavy-duty tandem axles
- Suspensions by parabolic leaf springs
- Air braking with ABS

### **BODY**

- Treated solid wood floor
- 4 CE stowage rings
- Steel + wood ramps adjustable in track
- Rear ramps assisted by springs
- Rear stabilization crutches
- LED lighting
- Required lighting 24V
- Electric beam protected in steel tube
- One-piece welded frame
- One-piece durable steel mudguard