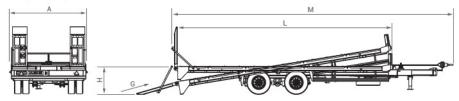

#### 1 with non-slip slats

2 special painting applied in factory

| TECHNICAL DATA |       |                 |            |         |         |         |                      |                      |              |             |                     |                 |       |          |             |
|----------------|-------|-----------------|------------|---------|---------|---------|----------------------|----------------------|--------------|-------------|---------------------|-----------------|-------|----------|-------------|
| TYPE           | GLW 1 | PL <sup>2</sup> | dimensions |         |         |         | cou                  | pling                | ramps        |             |                     |                 | axles | tyres    |             |
|                | kg    | kg              | L<br>mm    | M<br>mm | H<br>mm | A<br>mm | min.<br>height<br>mm | max.<br>height<br>mm | length<br>mm | width<br>mm | min.<br>track<br>mm | slope<br>G<br>% |       | assembly | size        |
| PEB 111        | 11400 | 8580            | 6100       | 8130    | 910     | 2500    | 677                  | 877                  | 1400         | 500         | 860                 | 14              | 2     | simple   | 215/75R17,5 |
| PEB 160        | 16000 | 12000           | 7100       | 9370    | 950     | 2550    | 810                  | 980                  | 1400         | 500         | 930                 | 16              | 2     | twin     | 215/75R17,5 |
| PEB 190        | 19000 | 15000           | 7100       | 9370    | 950     | 2550    | 810                  | 980                  | 1400         | 500         | 930                 | 16              | 2     | twin     | 215/75R17,5 |
| PEB 240        | 24000 | 17000           | 7500       | 9650    | 950     | 2550    | 870                  | 1050                 | 1400         | 680         | 950                 | 15              | 3     | twin     | 235/75R17,5 |
| PEB 260        | 26000 | 19000           | 7500       | 9650    | 950     | 2550    | 870                  | 1050                 | 1400         | 680         | 950                 | 15              | 3     | twin     | 235/75R17,5 |
| PEB 310        | 31000 | 24500           | 7500       | 9650    | 950     | 2550    | 870                  | 1050                 | 1400         | 680         | 950                 | 15              | 3     | twin     | 235/75R17,5 |