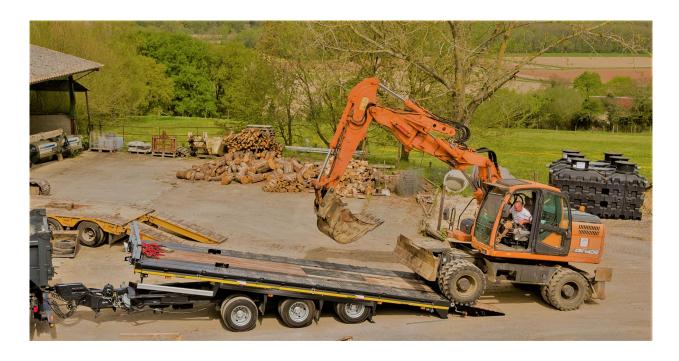

#### **TILTING**

- Tilting flatbed by 24V electro-pump
- Flatbed lock system in road mode
- Predisposition for expander inside the flatbed

## **BODY**

- Combined steel1 and exotic wood floor
- 10 CE stowage rings
- Steel + wood ramps adjustable in track

- Rear ramps assisted by springs
- Hydraulic lifting of ramps
- LED lighting
- Required lighting 24V
- Electric beam protected in steel tube
- One-piece welded frame
- · Lateral guides for tracks

# **BODY**

- Hydraulic adjustment of ramps track
- Waterproof documents support
- Toolbox
- On-demand color2
- Expanders
- Bucket resting support