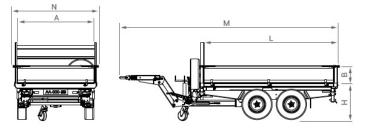

 $\frac{1}{2}$  7/13 pins with adaptor

- <sup>2</sup> hydraulic adjustment of coupling height
- <sup>3</sup> special painting applied in factory

| TECHNICAL DATA |                  |                 |                   |         |         |                |                       |         |                      |                              |                               |                     |                    |                     |        |
|----------------|------------------|-----------------|-------------------|---------|---------|----------------|-----------------------|---------|----------------------|------------------------------|-------------------------------|---------------------|--------------------|---------------------|--------|
| ТҮРЕ           | GLW <sup>1</sup> | PL <sup>2</sup> | in-use dimensions |         |         |                | overall<br>dimensions |         | coupling             |                              |                               | rampes              |                    |                     | tyres  |
|                | kg               | kg              | L<br>mm           | A<br>mm | H<br>mm | <b>B</b><br>mm | M<br>mm               | N<br>mm | min.<br>height<br>mm | <b>max</b> .<br>height<br>mm | <b>fixed<br/>height</b><br>mm | <b>length</b><br>mm | <b>width</b><br>mm | min.<br>track<br>mm |        |
| RB 25          | 2500             | 1690            | 3000              | 1700    | 740     | 380            | 4500                  | 1800    | 300                  | 980                          | 430                           | 2000                | 300                | -                   | 185x14 |
| RB 35          | 3500             | 2570            | 3000              | 1700    | 750     | 380            | 4500                  | 1800    | 300                  | 980                          | 430                           | 2000                | 300                | -                   | 195x14 |