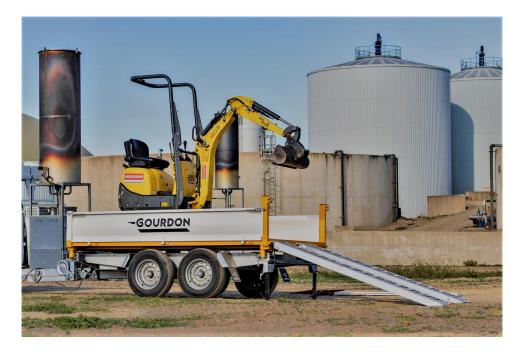

# **RB 25**

# EQUIPMENT

CE marking

### BODY

- Lighting with protection grid
- Electric beam<sup>1</sup> protected in steel tube
- One-piece welded and galvanized frame
- Chassis stringers made of durable steel tubes

• Folding and removable sides