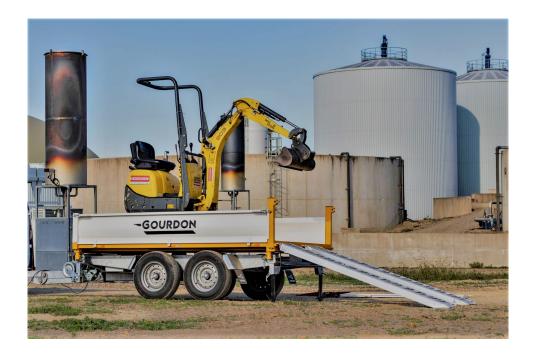

# **RB 25**

# EQUIPMENT

# **HITCH**

- ?V-like? shape durable drawbar
- Classic drawbar fixed coupling height
- Hook hitch for ball-joint towing connection

### **UNDERCARRIAGE**

- Heavy-duty axles and tyres
- Suspensions of axles by torsion
- · Inertia braking of each axle
- Heavy-duty Jockey wheel

### **TILTING**

- Rear dumping by hydraulic cylinder and hand crutch
- One-piece welded durable flatbed

# **BODY**

- Lighting with protection grid
- Electric beam protected in steel tube
- One-piece welded and galvanized frame
- Chassis stringers made of durable steel tubes

• Folding and removable sides