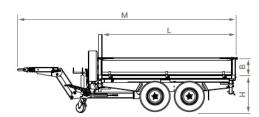

<sup>&</sup>lt;sup>1</sup>/<sub>-</sub> 7/13 pins with adaptor

hydraulic adjustment of coupling height

<sup>&</sup>lt;sup>3</sup> special painting applied in factory

| TECHNICAL DATA |                  |                 |                   |                |         |                |                       |                |                      |                      |                       |              |             |                     |        |
|----------------|------------------|-----------------|-------------------|----------------|---------|----------------|-----------------------|----------------|----------------------|----------------------|-----------------------|--------------|-------------|---------------------|--------|
| TYPE           | GLW <sup>1</sup> | PL <sup>2</sup> | in-use dimensions |                |         |                | overall<br>dimensions |                | coupling             |                      |                       | rampes       |             |                     | tyres  |
|                | kg               | kg              | L<br>mm           | <b>A</b><br>mm | H<br>mm | <b>B</b><br>mm | <b>M</b><br>mm        | <b>N</b><br>mm | min.<br>height<br>mm | max.<br>height<br>mm | fixed<br>height<br>mm | length<br>mm | width<br>mm | min.<br>track<br>mm |        |
| RB 25          | 2500             | 1690            | 3000              | 1700           | 740     | 380            | 4500                  | 1800           | 300                  | 980                  | 430                   | 2000         | 300         | -                   | 185x14 |
| RB 35          | 3500             | 2570            | 3000              | 1700           | 750     | 380            | 4500                  | 1800           | 300                  | 980                  | 430                   | 2000         | 300         | -                   | 195x14 |