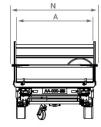

<sup>&</sup>lt;sup>1</sup>/<sub>-</sub> 7/13 pins with adaptor

hydraulic adjustment of coupling height

<sup>&</sup>lt;sup>3</sup> special painting applied in factory

| TECHNICAL DATA |                  |                 |                   |                |         |                |                       |                |                      |                      |                       |              |             |                     |        |
|----------------|------------------|-----------------|-------------------|----------------|---------|----------------|-----------------------|----------------|----------------------|----------------------|-----------------------|--------------|-------------|---------------------|--------|
| TYPE           | GLW <sup>1</sup> | PL <sup>2</sup> | in-use dimensions |                |         |                | overall<br>dimensions |                | coupling             |                      |                       | rampes       |             |                     | tyres  |
|                | kg               | kg              | L<br>mm           | <b>A</b><br>mm | H<br>mm | <b>B</b><br>mm | <b>M</b><br>mm        | <b>N</b><br>mm | min.<br>height<br>mm | max.<br>height<br>mm | fixed<br>height<br>mm | length<br>mm | width<br>mm | min.<br>track<br>mm |        |
| RB 25          | 2500             | 1690            | 3000              | 1700           | 740     | 380            | 4500                  | 1800           | 300                  | 980                  | 430                   | 2000         | 300         | -                   | 185x14 |
| RB 35          | 3500             | 2570            | 3000              | 1700           | 750     | 380            | 4500                  | 1800           | 300                  | 980                  | 430                   | 2000         | 300         | -                   | 195x14 |