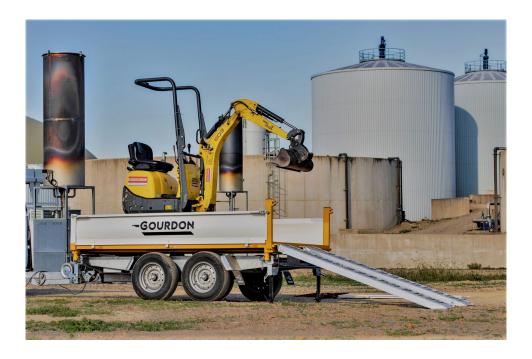

# **RB 35**

### EQUIPMENT

#### **HITCH**

- ?V-like? shape durable drawbar
- · Classic drawbar fixed coupling height
- Hook hitch for ball-joint towing connection

#### **UNDERCARRIAGE**

- Heavy-duty axles and tyres
- Suspensions of axles by torsion
- · Inertia braking of each axle
- Heavy-duty Jockey wheel

#### **TILTING**

- Rear dumping by hydraulic cylinder and hand crutch
- One-piece welded durable flatbed

#### **BODY**

- Lighting with protection grid
- Electric beam protected in steel tube
- One-piece welded and galvanized frame
- Chassis stringers made of durable steel tubes

• Folding and removable sides

#### **BODY**

- LED lighting
- · Ladder support
- Non-slip steel ramps with rear stabilization crutches
- Aluminium ramps with rear stabilization crutches
- Fenced front pannel height 1.00m
- Fenced sides height 1.00m
- On-demand color<sup>3</sup>