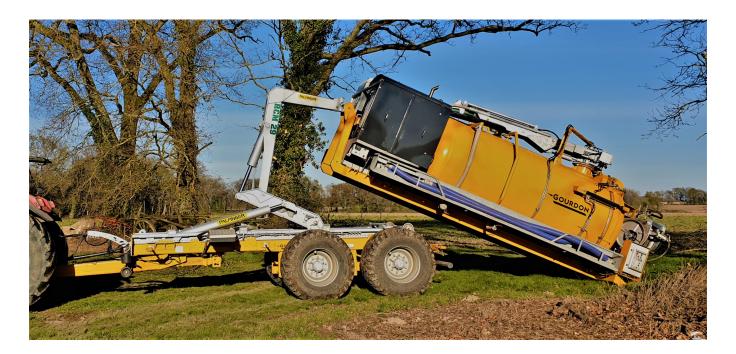

# **RCM 24**

## HOOK

- Palfinger® POWER hooklift bolted on chassis
- Rear hydraulic lockingof the container

## **CHASSIS**

- Low-height tubular chassis
- HSLA steel, thickness 8mm