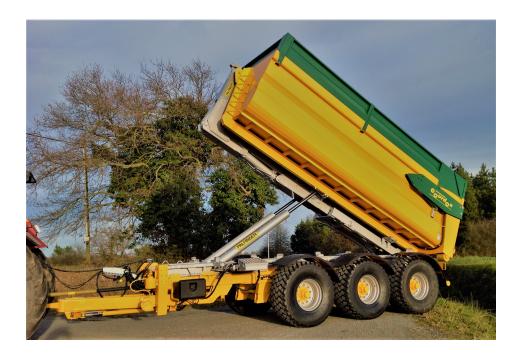

# **RCM 32**

## **UNDERCARRIAGE**

- Heavy-duty tridem axles with connecting rods on lowheight chassis
- Free steering rear axle
- Rear(anti-tilting)
- Hydraulicbraking
- Nitrogenemergency brake

## **HOOK**

- Palfinger® POWER hooklift bolted on chassis
- Rear hydraulic lockingof the container

## **CHASSIS**

- · Reduced height tubular chassis
- HSLA steel,thickness 10mm