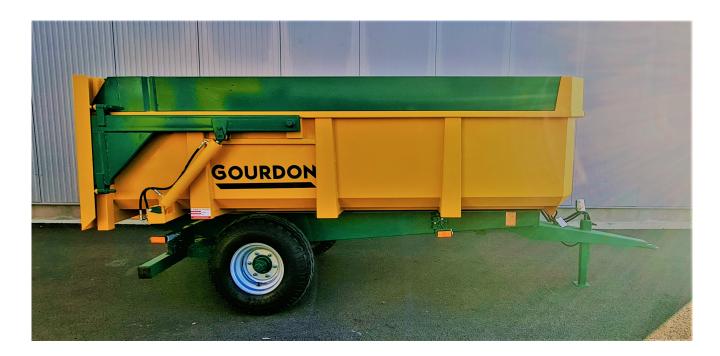

### **HITCH**

- Drawbar adjustable in height on three positions
- Crutch with resting sole and crank jack

### **UNDERCARRIAGE**

- Heavy-duty axle
- Hydraulic braking
- Parking brake

### **BODY**

- Conical body with front sloping panel
- SSAB Domex® 500 steel sides thickness 4 mm
- SSAB Domex® 500 steel bottom thickness 5 mm
- High strength steel chassis thickness 5 mm

- Steel sides height 250 mm
- Sliding access ladder on front panel
- Low COG thanks to overlapped body. Resting on rubber blocks