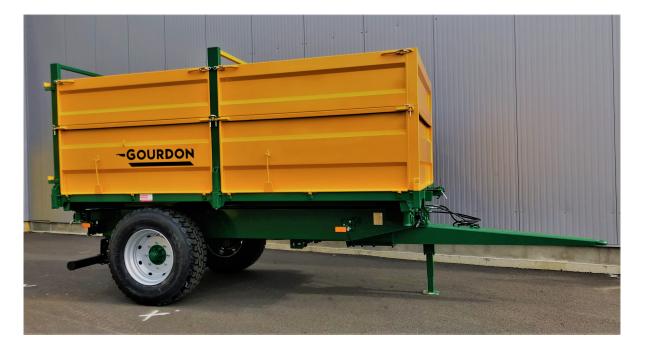

# RMG 8 T

# EQUIPMENT

#### <u>HITCH</u>

- Sprung drawbar adjustable in height on 3 positions
- Crutch with resting sole and crank jack

#### UNDERCARRIAGE

- Heavy-duty axles
- Hydraulic braking
- Parking brake

#### DUMPING

• Hydraulic dumping on tractor valves

#### DOOR

- Mechanical-opening-2-panel-door
- · Grain hatch with lever

#### BODY

- Sides and extensions in two parts
- SSAB Domex® 500 steel sides thickness 4mm
- SSAB Domex® 500 steel bottom thickness 5mm
- High strength steel chassis thickness 3mm

• Rectangular chassis