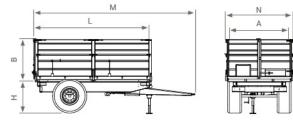

| TECHNICAL DATA |                 |                   |         |         |         |                               |              |                       |         |                                       |         |                                |
|----------------|-----------------|-------------------|---------|---------|---------|-------------------------------|--------------|-----------------------|---------|---------------------------------------|---------|--------------------------------|
| ТҮРЕ           | PL <sup>1</sup> | in-use dimensions |         |         |         | min. volume<br>w/o extensions | s extensions | overall<br>dimensions |         | axles<br>data brakes<br>nb axle x     |         | standard<br>tyres <sup>2</sup> |
|                | t               | L<br>mm           | A<br>mm | B<br>mm | H<br>mm | m <sup>3</sup>                | mm           | M<br>mm               | N<br>mm | section (mm)<br>/ nb <sub>holes</sub> | mm x mm |                                |
| RMG 3          | 3               | 3000              | 1700    | 500     | 907     | 3                             | -            | 4120                  | 1810    | 1x60/6                                | 250x60  | 10x15                          |
| RMG 5          | 4,7             | 3600              | 1900    | 500     | 991     | 5,8                           | 350          | 4950                  | 2010    | 1x60/6                                | 250x60  | 11,5x16                        |
| RMG 6          | 6               | 4000              | 2000    | 500     | 1058    | 8                             | 500          | 5360                  | 2110    | 1x70/6                                | 300x60  | 13,5x75                        |
| RMG 8          | 8,5             | 4000              | 2200    | 750     | 1261    | 11                            | 500          | 5690                  | 2310    | 1x80/8                                | 320x75  | 15x22,5R                       |

<sup>1</sup> Payload <sup>2</sup> other sets of tyres available as options