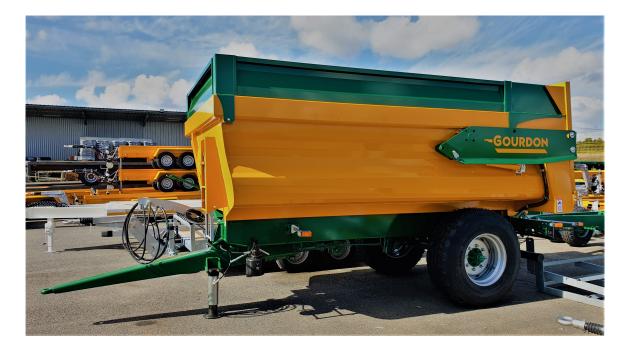

## <u>HITCH</u>

- Sprung drawbar adjustable in height on three positions
- Crutch with resting sole and crank jack

## UNDERCARRIAGE

- Heavy-duty axle
- Hydraulic braking
- Parking brake

## DUMPING

• Hydraulic dumping on tractor valves

## DOOR

- · Grain hatch with lever
- Automatic-opening-1-panel-door with pendulum movement

## BODY

- Conical body with front sloping panel
- SSAB Domex® 500 steel sides thickness 4 mm
- SSAB Domex® 500 steel bottom thickness 5 mm

- High strength steel chassis thickness 5 mm
- Steel sides height 350 mm
- Sliding access ladder on front panel
- Low COG thanks to overlapped body. Resting on rubber blocks